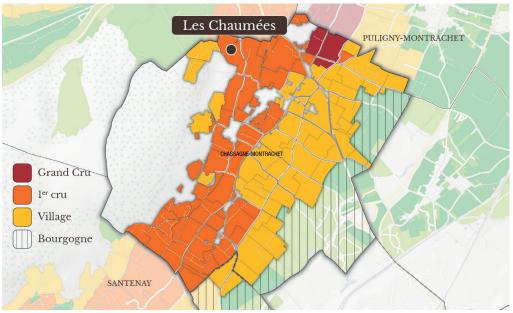

## Chassagne-Montrachet

1er Cru Les Chaumées «Clos Saint Abdon»

PLOT

**Grape variety:** Chardonnay

Colour: White

Surface area: 0.10 ha

**Exposure:** North-east

Soil: Clay and limestone

Vine age: 80 years old

Source: https://bourgogne-maps.fr/

The walls of the "Clos Saint Abdon" marked out the iconic part of the Chaumées Premier Cru plot. Held as a monopole (an area controlled by a single winery or owner), a long friendship maintained over three generations with the family that owns it makes it possible for us to produce a small but exceptional cuvée from it.