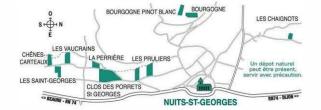

# LES CHÊNES CARTEAUX

## **CHARACTERISTICS**

- Ages in barrels: 15 % new barrels

- Wine aging: 14 month

- Alcohol content: 14.5 %

- Type of winemaking: vinification in stainless steel tank for two weeks

- **Descriptif:** This parcel, with an area of an hectare, is located at the south of the Vaucrains and above the Saint Georges. This steep slope that extends between 260 and 300 meters of altitude is made of yellowish brown soils, light and sandy.