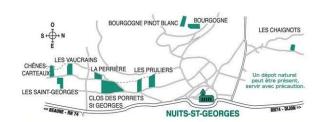

## VINEYARD

- Type of soils: very stony brown soils and limestone
- Altitude: 260/275 m
- Slope: 15 %
- Area: 0,41 ha
- Average age of vines: 80 years
- Harvest: 100 % manual harvest
- Harvest dates: 17-23 September
- Average yield: 30 hL/ha