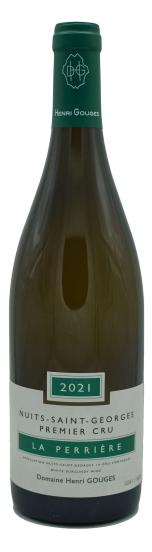

# 2021 NUITS-SAINT-GEORGES 1er Cru LA PERRIÈRE

## CARACTERISTIQUES

- Aging in barrels: 20 % new oak
- Wine aging: 12 months
- Alcohol content: 13,5 %

- Type of winemaking: fermentation in stainless steel tank and maturing in barrels

- **Descriptive:** Like our Bourgogne Blanc, this wine comes from 100% Pinot Blanc. The 1er cru La Perrière vintage is produced in an old stone quarry. This unique cru, due to its grape variety and low production, offers powerful, complex and atypical wines.