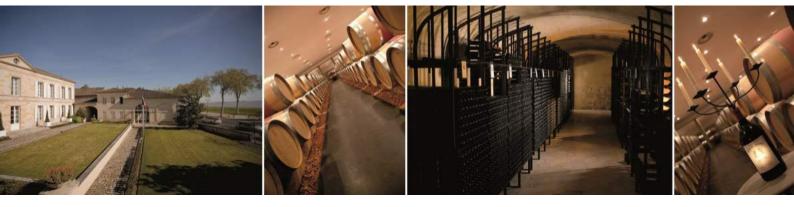

#### Winemaking

After hand-picking and selection of the grapes on the vines, they are de-stalked and carefully sorted once more. Fermentation is carried out in temperature controlled stainless-steel tanks. After blending, the wine is aged from 18 to 24 months in French oak barrels, 40% of which are new.