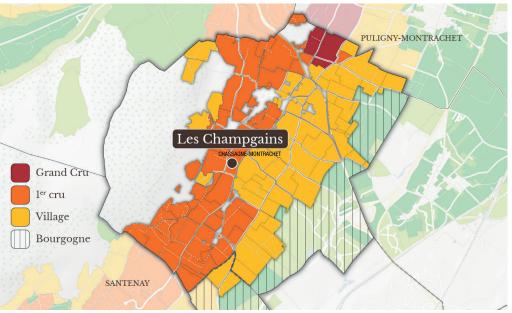

## Chassagne-Montrachet

1er Cru Les Champgains

PLOT

**Grape variety:** Chardonnay

Colour: White

Surface area: 0.404 ha

Exposure: East

Soil: Clay and limestone

Vine age: 40 years old

Source: https://bourgogne-maps.fr/

eaning "the field encroaching on the forest" or "the field where gain is to be made", this beautiful location in the middle of the hillside, well exposed to the sun, is a guarantee of ripeness for any vintage.